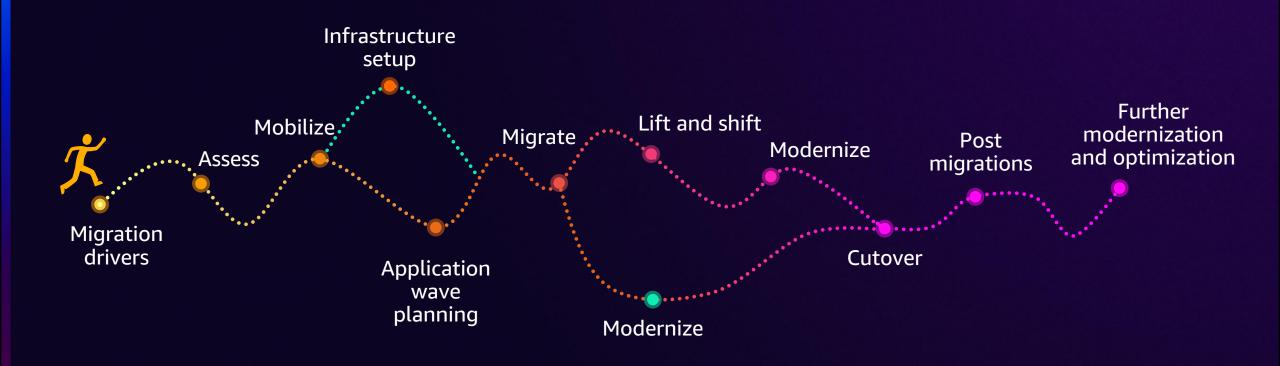

# re:Invent DECEMBER 2 - 6, 2024 | LAS VEGAS, NV

MAM218

# Technical decisions for a seamless migration from VMware to AWS

#### Kiran Kuppa

Principal Specialist SA Mig and Mod AWS

#### **Ben Lipman**

Sr Specialist SA AWS for VMware AWS

#### Rahul Chugh

Sr Partner SA Microsoft AWS



#### Agenda

Decisions to make

**Business drivers** 

Discovery process

Building foundations the right way
Governance | Networking | Security | Operations

Tooling decisions



#### One-way and two-way doors



Build foundations the right and robust way

Identify what is important now and what can be built eventually



## The journey





#### **Business drivers**





#### Strategy





#### Amazon Elastic VMware Service (Amazon EVS)

Customer Data Center

**AWS Global Infrastructure** 

AWS CloudFormation, AWS CLI, SDK



On-premises vSphere based environment



vSphere



vSAN NSX



**Amazon EVS** 



**VMware Cloud Foundation** 



Manager

SDDC vSphere



vSAN



NSX



Amazon EC2



Amazon S3



Amazon RDS



Amazon Shield



Amazon AWS System CloudWatch Manager



Elastic Load Balancing



Amazon Bedrock



#### **Discovery decisions**

Dependency mapping





### Discovery tool decision tree



https://aws.amazon.com/prescriptive-guidance/migration-tools



#### **Building foundations**



More agile | Reduced blockers | Less friction with operations



#### Infrastructure setup decision tree





#### Infrastr