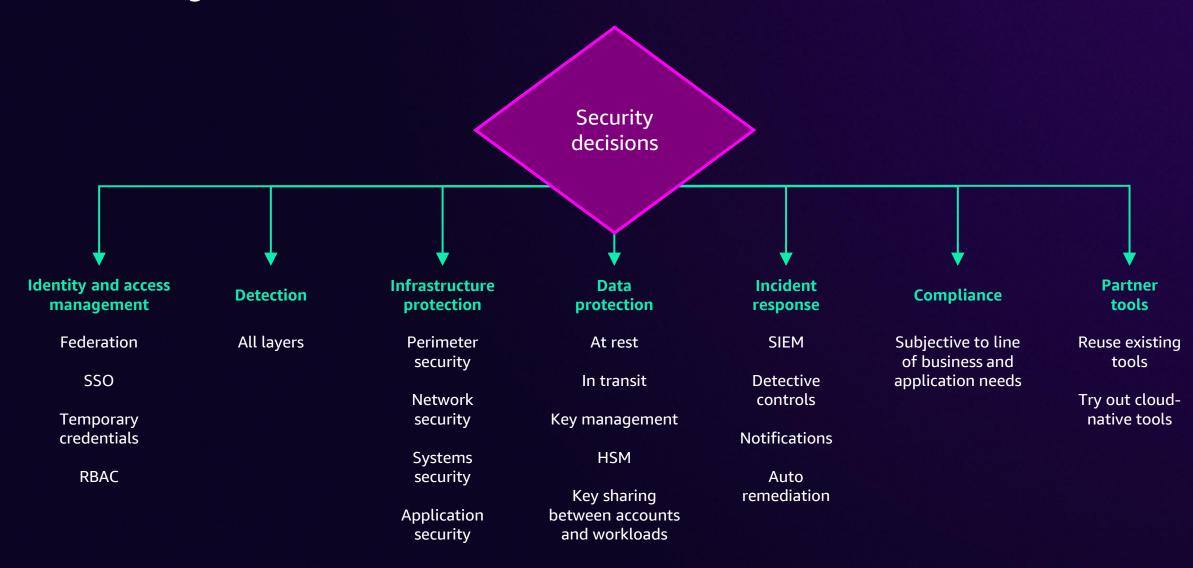

CloudFormation, AWS CLI, SDK



On-premises vSphere based environment



vSphere



vSAN NSX



**Amazon EVS** 



**VMware Cloud Foundation** 



Manager

SDDC vSphere



vSAN



NSX



Amazon EC2



Amazon S3



Amazon RDS



Amazon Shield



Amazon AWS System CloudWatch Manager



Elastic Load Balancing



Amazon Bedrock



#### **Discovery decisions**

Dependency mapping





### Discovery tool decision tree



https://aws.amazon.com/prescriptive-guidance/migration-tools



#### **Building foundations**



More agile | Reduced blockers | Less friction with operations



#### Infrastructure setup decision tree





#### Infrastructure decisions



Follow the AWS Well-Architected Framework to guide your decisions



#### **Governance decisions**





#### Networking





#### Security





## Operations



Responsibility matrix

Incident and problem management

ITIL integration

Runbooks

**Escalation path** 

AWS Support signup

Patch management

**Backup and DR** 

**AMI** management

**Cost management** 

**Change management** 

Tag management





# Tooling decisions for migration

#### Mobilize Migrate and modernize Monitor and optimize Assess Inventory and business case Discover, plan, and land Move applications and data Cloud operations Amazon **AWS Application** AWS Application Amazon Q AWS Migration Evaluator AWS CloudWatch **AWS** tools **Discovery Service** Migration Service **Developer** Agent CloudTrail AWS **AWS Application AWS Database** AWS Well-**AWS Control Tower** AWS Microservice **Discovery Service** Config Migration Service Architected Tool Extracto