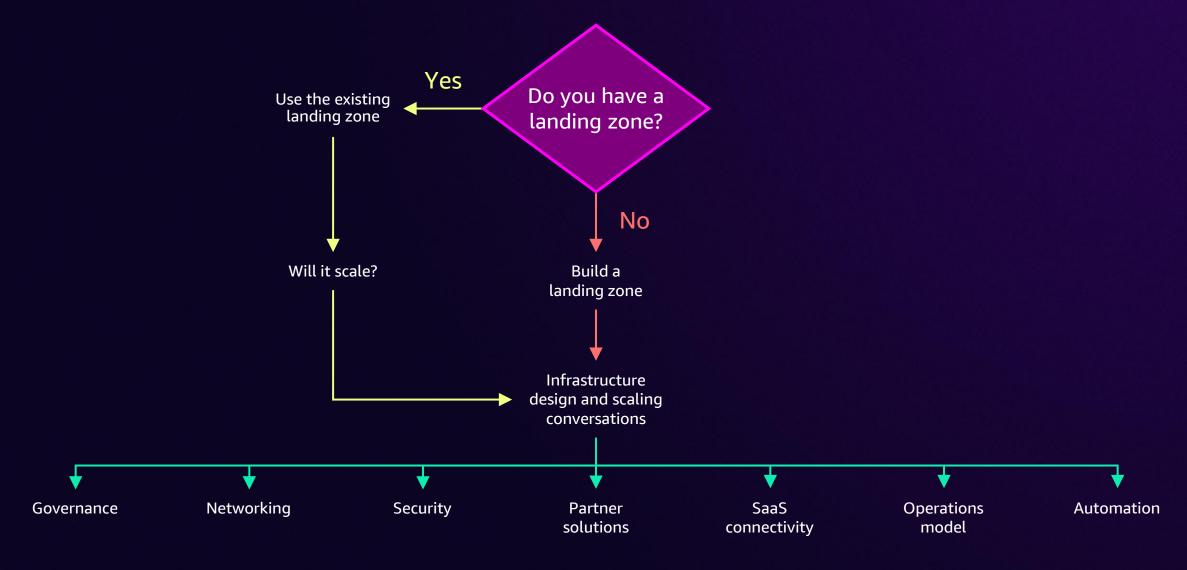

#### Infrastructure setup decision tree

#### Infrastructure decisions

Follow the AWS Well-Architected Framework to guide your decisions