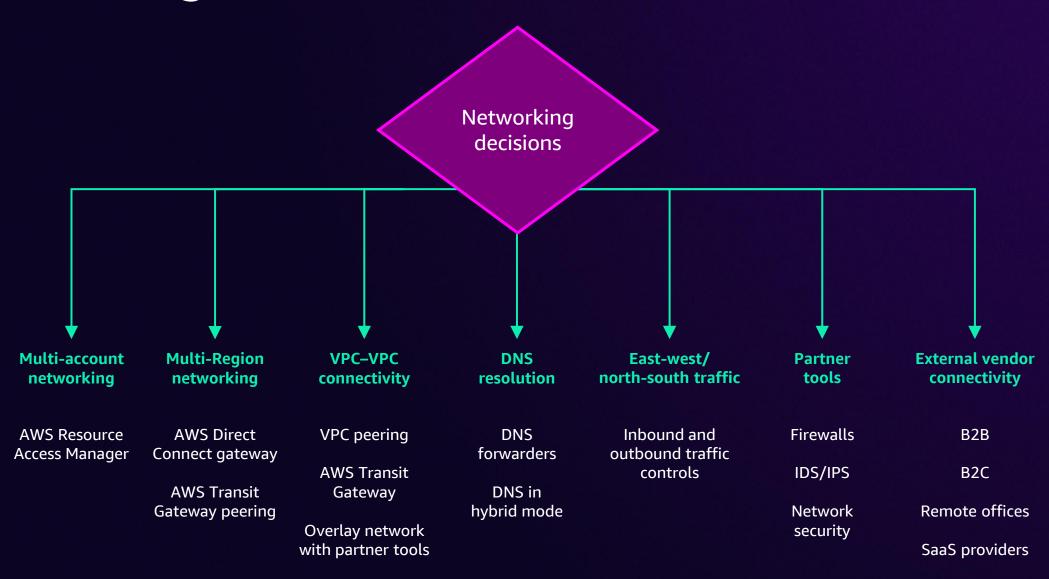

rastructure** 

AWS CloudFormation, AWS CLI, SDK



On-premises vSphere based environment



vSphere



vSAN NSX



**Amazon EVS** 



**VMware Cloud Foundation** 



Manager

SDDC vSphere



vSAN



NSX



Amazon EC2



Amazon S3



Amazon RDS



Amazon Shield



Amazon AWS System CloudWatch Manager



Elastic Load Balancing



Amazon Bedrock



#### **Discovery decisions**

Dependency mapping





### Discovery tool decision tree



https://aws.amazon.com/prescriptive-guidance/migration-tools



#### **Building foundations**



More agile | Reduced blockers | Less friction with operations



#### Infrastructure setup decision tree





#### Infrastructure decisions



Follow the AWS Well-Architected Framework to guide your decisions



#### **Governance decisions**





#### Networking





#### Security





## Operations



Responsibility matrix

Incident and problem management

ITIL integration

Runbooks

**Escalation path** 

AWS Support signup

Patch management

**Backup and DR** 

**AMI** management

**Cost management** 

**Change management** 

Tag management





# Tooling decisions for migration

#### Mobilize Migrate and modernize Monitor and optimize Assess Inventory and business case Discover, plan, and land Move applications and data Cloud operations Amazon **AWS Application** AWS Application Amazon Q AWS Migration Evaluator AWS CloudWatch **AWS** tools **Discovery Service** Migration Service **Developer** Agent CloudTrail AWS **AWS Application AWS Database** AWS Well-**AWS Control Tower** AWS Microservice **Discovery Service** Config Migration Service Archit