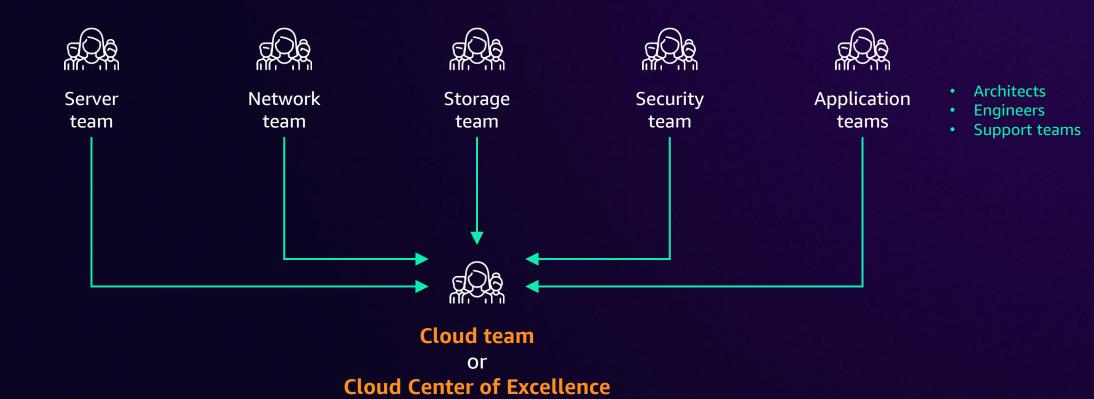

ild foundations the right and robust way

Identify what is important now and what can be built eventually



## The journey





#### **Business drivers**





#### Strategy





#### Amazon Elastic VMware Service (Amazon EVS)

Customer Data Center

**AWS Global Infrastructure** 

AWS CloudFormation, AWS CLI, SDK



On-premises vSphere based environment



vSphere



vSAN NSX



**Amazon EVS** 



**VMware Cloud Foundation** 



Manager

SDDC vSphere



vSAN



NSX



Amazon EC2



Amazon S3



Amazon RDS



Amazon Shield



Amazon AWS System CloudWatch Manager



Elastic Load Balancing



Amazon Bedrock



#### **Discovery decisions**

Dependency mapping





### Discovery tool decision tree



https://aws.amazon.com/prescriptive-guidance/migration-tools



#### **Building foundations**



More agile | Reduced blockers | Less friction with operations



#### Infrastructure setup decision tree





#### Infrastructure decisions



Follow the AWS Well-Architected Framework to guide your decisions



#### **Governance decisions**





#### Networking





#### Security





## Operations



Responsibility matrix

Incident and problem management

ITIL integration

Runbooks

**Escalation path** 

AWS Support signup

Patch management

**Backup and DR** 

**AMI** management

**Cost management** 

**Change management** 

Tag management





# Tooling decisions for migration

#### Mobilize Migrate and modernize Monitor and optimize Assess Inventory and business case Discover, plan, and land Move applications and data Cloud operations Amazon **AWS Application** AWS Application Amazo