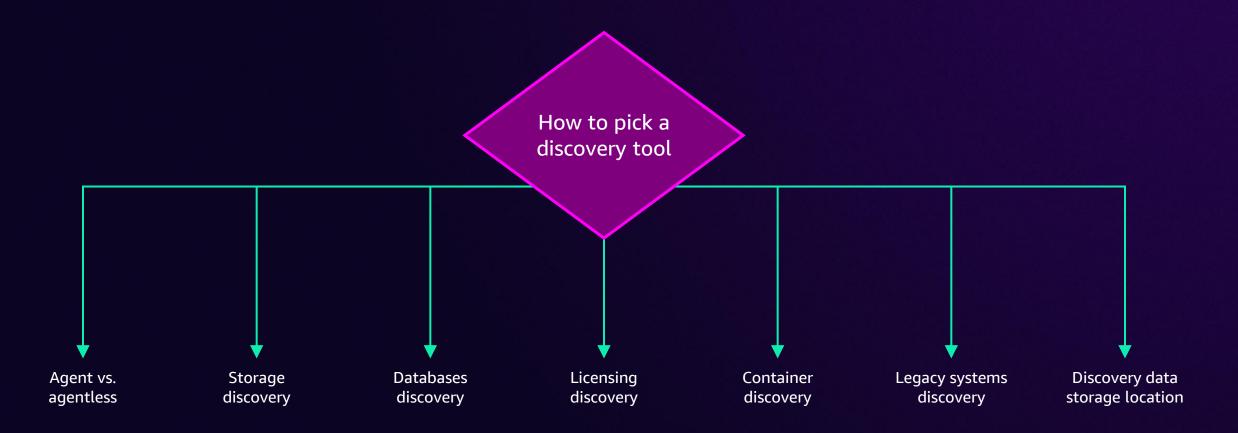

### Discovery tool decision tree

https://aws.amazon.com/prescriptive-guidance/migration-tools