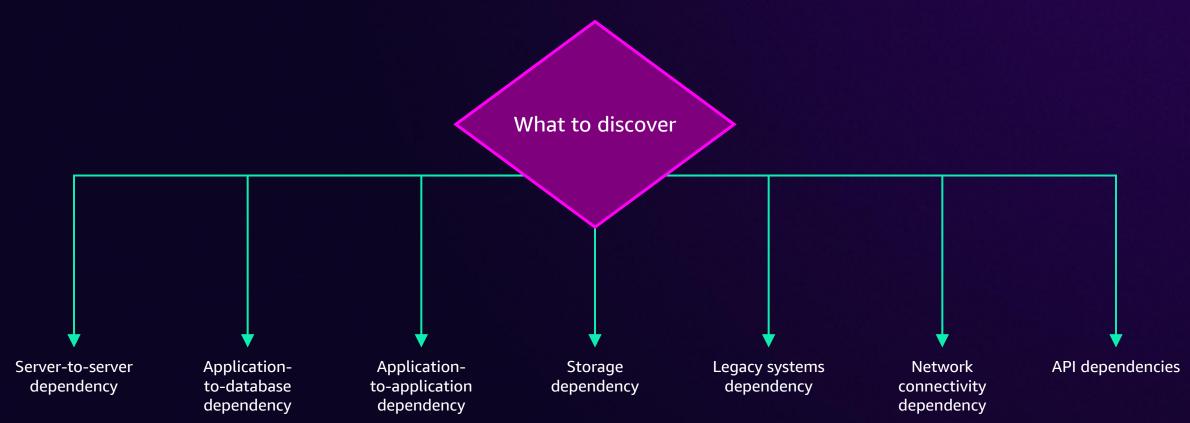

ng foundations the right way
Governance | Networking | Security | Operations

Tooling decisions



#### One-way and two-way doors



Build foundations the right and robust way

Identify what is important now and what can be built eventually



## The journey





#### **Business drivers**





#### Strategy





#### Amazon Elastic VMware Service (Amazon EVS)

Customer Data Center

**AWS Global Infrastructure** 

AWS CloudFormation, AWS CLI, SDK



On-premises vSphere based environment



vSphere



vSAN NSX



**Amazon EVS** 



**VMware Cloud Foundation** 



Manager

SDDC vSphere



vSAN



NSX



Amazon EC2



Amazon S3



Amazon RDS



Amazon Shield



Amazon AWS System CloudWatch Manager



Elastic Load Balancing



Amazon Bedrock



#### **Discovery decisions**

Dependency mapping





### Discovery tool decision tree



https://aws.amazon.com/prescriptive-guidance/migration-tools



#### **Building foundations**



More agile | Reduced blockers | Less friction with operations



#### Infrastructure setup decision tree





#### Infrastructure decisions



Follow the AWS Well-Architected Framework to guide your decisions



#### **Governance decisions**





#### Networking





#### Security





## Operations



Responsibility matrix

Incident and problem management

ITIL integration

Runbooks

**Escalation path** 

AWS Support signup

Patch management

**Backup and DR** 

**AMI** management

**Cost management** 

**Change management** 

Tag management





# Tooling decisions for migration

#### Mobilize Migrate and modernize Monitor and optimize Assess Inventory