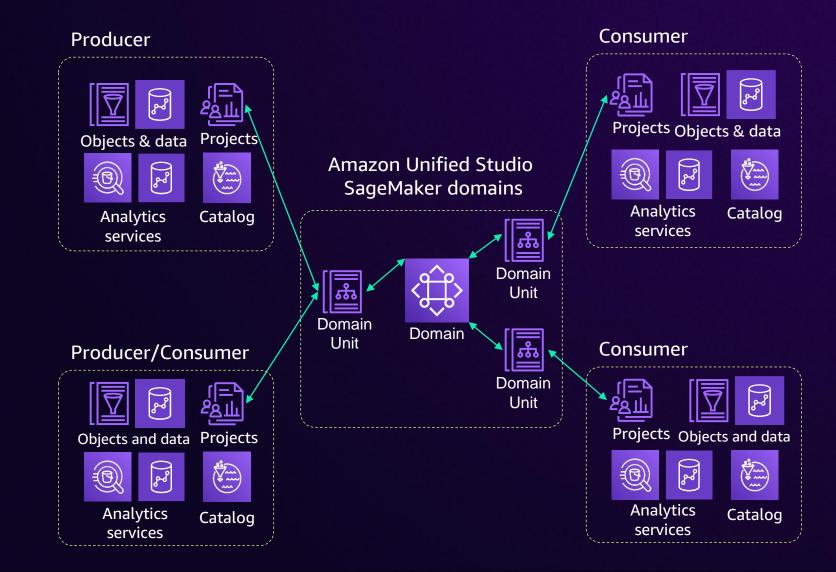

#### Data mesh architecture

SCALE AND REMOVE BOTTLENECKS TO FULLY DEMOCRATIZE DATA

#### **Governance pillars**

SCALE AND REMOVE BOTTLENECKS TO FULLY DEMOCRATIZE DATA

**GOVERNANCE PILLARS** 

USERS

**INFRASTRUCTURE** 

**USE CASE** 

ORGANIZATIONAL

Catalog