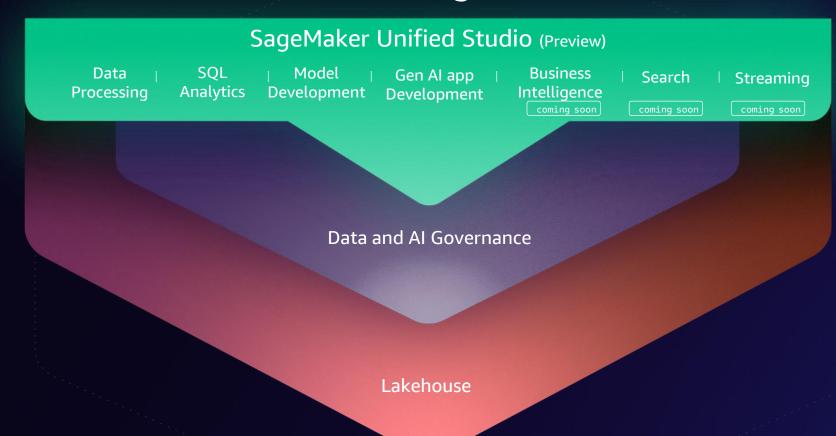

## The next generation of Amazon SageMaker is the center for all your data, analytics, and AI

#### SageMaker

A single data and AI development environment to collaborate and build faster

The broadest set of tools to develop and scale any AI use case

An open data lakehouse to unify all your data

Built-in data and Al governance to meet your enterprise security needs

#### SageMaker Unified Studio (preview)

AN INTEGRATED EXPERIENCE FOR ALL YOUR DATA AND AL

SageMaker Unified Studio (preview)

Data Processing SQL Analytics Model | Development

Gen AI app Development Business Intelligence